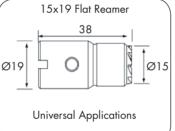

### **Reamer Technical Data**

Injector Cleaner Operation

Clean Clean

Reamer Material : SKD11
Cutter Surface : Polish

17x19mm Flat Reamer

38

**Bosch Injectors** 

(Mercedes CRD)