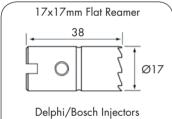

# User Guide

## Diesel Injector Seat Cutter Set (9pcs)

Art. Nr: PT5311

#### Features

- To re-face the diesel injector seat in order to make the new or reconditioned injector to be fitted correctly.
- To clean and re-cut injector seat with universal application.
- Unique double lock design to connect reamer and pilot post securely.
- Includes a T-handle with magnet for enhanced strength.







#### Instructions

**Step 1:** Choose a suitable-sized reamer and install the reamer slot onto pilot post to make first lock as in Fig 1 and 2.

**Step 2:** Fix the screw with the alley wrench provided to make second lock, and clean carbons on injector Fig 3.



Unit: mm



### **Reamer Technical Data**

Injector Cleaner Operation

Clean Clean



Reamer Material : SKD11
Cutter Surface : Polish

17x19mm Flat Reamer

38

**Bosch Injectors** 

(Mercedes CRD)

 $\bigcirc$ 

Ø17

& HRC 58-60

Ø19

Produced in Taiwan for Bileko Bileko P.O. Box 542 S-645 25 Strängnäs, Sweden Tel: +46 771 72 00 00 | www.promeister.com