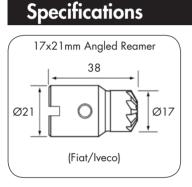

# User Guide

## Diesel Injector Seat Cutter Set (9pcs)

Art. Nr: PT5311

#### Features

- To re-face the diesel injector seat in order to make the new or reconditioned injector to be fitted correctly.
- To clean and re-cut injector seat with universal application.
- Unique double lock design to connect reamer and pilot post securely.
- Includes a T-handle with magnet for enhanced strength.







#### Instructions

**Step 1:** Choose a suitable-sized reamer and install the reamer slot onto pilot post to make first lock as in Fig 1 and 2.

**Step 2:** Fix the screw with the alley wrench provided to make second lock, and clean carbons on injector Fig 3.



Unit: mm



### **Reamer Technical Data**

Injector Cleaner Operation

Clean Clean



Reamer Material : SKD11
Cutter Surface : Polish

17x19mm Flat Reamer

38

**Bosch Injectors** 

(Mercedes CRD)

 $\bigcirc$ 

Ø17

& HRC 58-60

Ø19

Produced in Taiwan for Bileko Bileko P.O. Box 542 S-645 25 Strängnäs, Sweden Tel: +46 771 72 00 00 | www.promeister.com