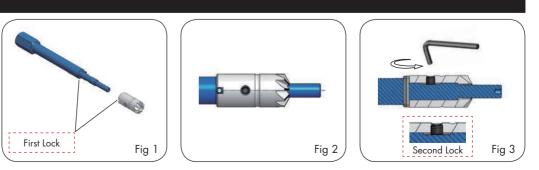

#### Instructions

**Step 1:** Choose a suitable-sized reamer and install the reamer slot onto pilot post to make first lock as in Fig 1 and 2.

**Step 2:** Fix the screw with the alley wrench provided to make second lock, and clean carbons on injector Fig 3.