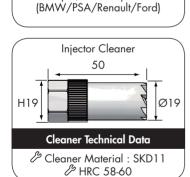

### **Reamer Technical Data**

Injector Cleaner Operation

Clean Clean

Reamer Material : SKD11
Cutter Surface : Polish

17x19mm Flat Reamer

38

**Bosch Injectors** 

(Mercedes CRD)

 $\bigcirc$ 

Ø17

& HRC 58-60

Ø19

Produced in Taiwan for Bileko Bileko P.O. Box 542 S-645 25 Strängnäs, Sweden Tel: +46 771 72 00 00 | www.promeister.com