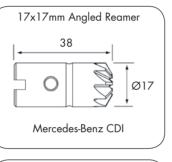

# User Guide

## Diesel Injector Seat Cutter Set (9pcs)

Art. Nr: PT5311

#### Features

- To re-face the diesel injector seat in order to make the new or reconditioned injector to be fitted correctly.
- To clean and re-cut injector seat with universal application.
- Unique double lock design to connect reamer and pilot post securely.
- Includes a T-handle with magnet for enhanced strength.







#### Instructions

**Step 1:** Choose a suitable-sized reamer and install the reamer slot onto pilot post to make first lock as in Fig 1 and 2.

**Step 2:** Fix the screw with the alley wrench provided to make second lock, and clean carbons on injector Fig 3.



Unit: mm



### **Reamer Technical Data**

Injector Cleaner Operation

Clean Clean



Reamer Material : SKD11
Cutter Surface : Polish

17x19mm Flat Reamer

38

**Bosch Injectors** 

(Mercedes CRD)

 $\bigcirc$ 

Ø17

& HRC 58-60

Ø19

Produced in Taiwan for Bileko Bileko P.O. Box 542 S-645 25 Strängnäs, Sweden Tel: +46 771 72 00 00 | www.promeister.com