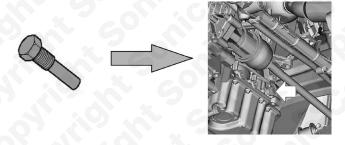

Align the timing marks according to the manufacturer's instructions and fit the crankshaft alignment tool 2 as shown.

Use component 1 to set the cam shaft positions relative to each other

Set the camshaft in position using component 3 as shown