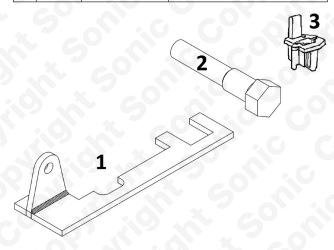

## Components

| Ref | Comp    | 0EM    | Description                  |
|-----|---------|--------|------------------------------|
| 1   | 4880297 | T10477 | Camshaft Locking Tool        |
| 2   | 4880199 | T10340 | Crankshaft Locking Pin       |
| 3   | 4880324 | T10476 | Camshaft Pulley Locking Tool |