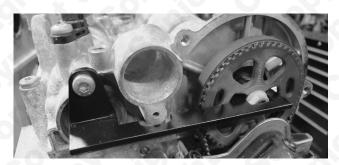

# 829067 - Engine Timing Kit

Description:
The 829067 kit has been designed to offer the essential timing tools required for the 1,0lt 3 cylinder VAG engines from 2011 on.
Description: 829067 is a 3 piece kit consisting of the components required to lock the crankshaft, Cam pulleys, Camshafts and crankshaft in their timed positions to allow the removal and replacement of the camshaft timing belt.

## Components

| Ref | Comp    | 0EM    | Description                  |
|-----|---------|--------|------------------------------|
| 1   | 4880297 | T10477 | Camshaft Locking Tool        |
| 2   | 4880199 | T10340 | Crankshaft Locking Pin       |
| 3   | 4880324 | T10476 | Camshaft Pulley Locking Tool |

Align the timing marks according to the manufacturer's instructions and fit the crankshaft alignment tool 2 as shown.

Use component 1 to set the cam shaft positions relative to each other

Set the camshaft in position using component 3 as shown