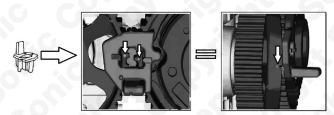

## Components

| Ref | Comp    | 0EM    | Description                  |
|-----|---------|--------|------------------------------|
| 1   | 4880297 | T10477 | Camshaft Locking Tool        |
| 2   | 4880199 | T10340 | Crankshaft Locking Pin       |
| 3   | 4880324 | T10476 | Camshaft Pulley Locking Tool |

Align the timing marks according to the manufacturer's instructions and fit the crankshaft alignment tool 2 as shown.

Use component 1 to set the cam shaft positions relative to each other

Set the camshaft in position using component 3 as shown