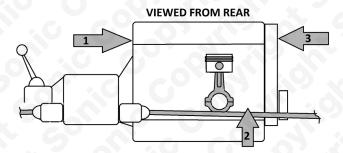

Align the timing marks according to the manufacturer's instructions and fit the crankshaft alignment tool 2 as shown.

Use component 1 to set the cam shaft positions relative to each other

Set the camshaft in position using component 3 as shown