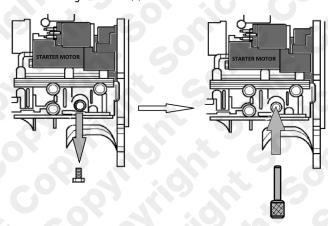

#### Instructions:

• Ensure timing marks are in their timed positions.

#### Crankshaft Alignment PIN (2)