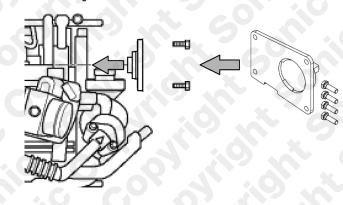

#### Description

Developed for the Vauxhall/Chevrolet 2.0 common rail diesel engine found in the Vauxhall Antara, Chevrolet Captiva, Cruze, Epica, Lacetti and Nubira. This kit holds the correct timing position of the crankshaft and camshaft whilst changing the timing belt on the 16v SOHC belt driven diesel engines.

### Instructions

The following instructions are for guidance only. Please refer to OEM derived data such as the vehicles manufactures own data or Autodata.

The use of these engine timing tools is purely down to the user's discretion and Sonic cannot be held responsible for any damage caused what so ever.