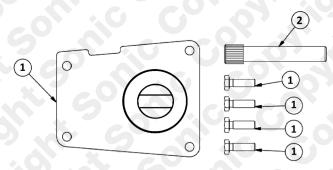

## Components

| Ref | Comp    | OEM      | Description                 |
|-----|---------|----------|-----------------------------|
| 1   | 4880012 | EN-48245 | Camshaft Alignment Assembly |
| 2   | 4880011 | EN-48246 | Crankshaft Setting Pin      |

#### Crankshaft Alignment PIN (2)

### Camshaft Alignment Tool (1).