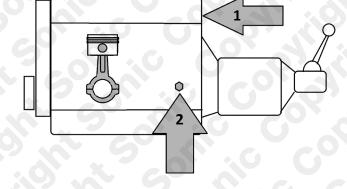

## Components

| Ref | Comp    | OEM      | Description                 |
|-----|---------|----------|-----------------------------|
| 1   | 4880012 | EN-48245 | Camshaft Alignment Assembly |
| 2   | 4880011 | EN-48246 | Crankshaft Setting Pin      |

#### Crankshaft Alignment PIN (2)

### Camshaft Alignment Tool (1).