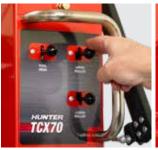

## **Technician-friendly controls**

- ✓ Easy-to-operate, intuitive controls
- Three joysticks and three foot pedals control virtually all tire changing operations

Inflation, rotation and column swing operations are controlled by foot pedals.

**G EASY-TO-USE CONTROLS** – Simple, three joystick control including a quick indent control and automatic un-indent. Inflation, rotation and column swing operations are controlled by foot pedals.

- H POWERFUL MOTOR AND DRIVE Two-speed drive (7 or 17 rpm clockwise) and high-powered electric motor delivers over 880 Nm (650 ft-lbs.) of torque.
- WHEEL LIFT (popular optional add-on) –
  Provides a convenient ramp design to easily and safely lift large assemblies.