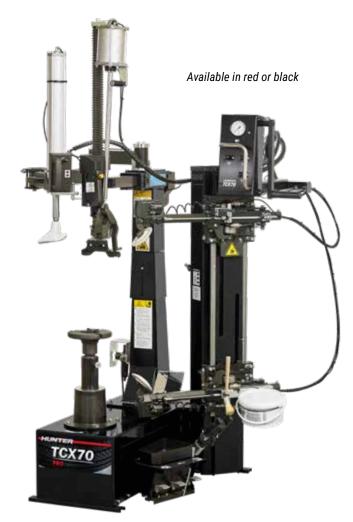

# **EQUIPPED AND EASY-TO-USE**

The TCX70Pro tire changer comes equipped to handle virtually all common tire and wheel combinations.

- A NEW! HYBRID LEVERLESS TOOL HEAD Lifts bead without use of levers and reduces wheel and tire damage risk.
- B NEW! TWO-POSITION PLATEN Handles wide range of wheels, features damage-free clamping, and better accommodates wide and reverse wheels.
- **C DIAMETER CONTROL** Operate all diameter functions from a single point and retains diameter until reset.
- **D BEAD PRESS ARM** Helps mount difficult tires and holds sidewalls into drop-center position.

- **E QUICK CLAMP** Damage-free design safely secures wheel through hub and speeds clamping process.
- **F MOUNT/DEMOUNT ROLLERS** Gently rolls bead from rim without rim contact and makes matchmounting capable.

**G EASY-TO-USE CONTROLS** – Simple, three joystick control including a quick indent control and automatic un-indent. Inflation, rotation and column swing operations are controlled by foot pedals.

- H POWERFUL MOTOR AND DRIVE Two-speed drive (7 or 17 rpm clockwise) and high-powered electric motor delivers over 880 Nm (650 ft-lbs.) of torque.
- WHEEL LIFT (popular optional add-on) –
  Provides a convenient ramp design to easily and safely lift large assemblies.