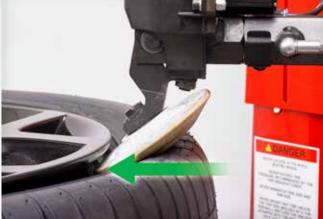

#### Roller indent

One fluid motion controls demounting activities.

Once bead-loosening roller is set under rim flange, push the joystick to the side to indent.