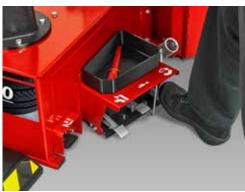

## **Technician-friendly controls**

- ✓ Easy-to-operate, intuitive controls
- Three joysticks and three foot pedals control virtually all tire changing operations

Inflation, rotation and column swing operations are controlled by foot pedals.