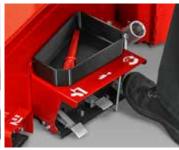

## **Bead press arm**

Assists mounting and demounting difficult or heavy tires. Bead press is easily controlled at the push of a button.