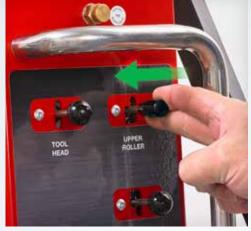

#### **Upper roller**

- ✓ Moves away to save time on standard wheel service
- ✓ Provides clearance on tall reverse assemblies