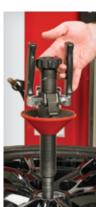

# Diameter control

Adjust rollers to the correct diameter from a single lever.

#### Two-position platen

- Handles wide range of wheels
- ✓ Damage-free clamping
- Better accommodates wide and reverse wheels