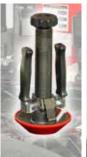

#### **Quick Clamp**

- ✓ Safely secures wheel through hub
- Speeds clamping process
- ✓ Damage-free design