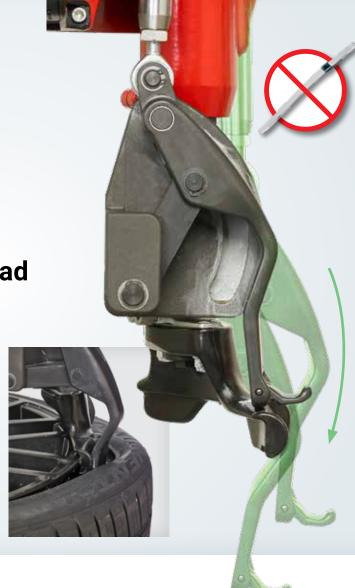

## **NEW!** Hybrid leverless tool head

- Extended travel improves demount range and performance
- ✓ Unique tilting lip
  - Xeeps bead in position during demount
  - Rounded profile reduces tire damage risk
- Ergonomic controls reduce operator fatigue

- ✓ Polymer winged head
  - Doesn't require protective inserts
  - Reduces wheel damage risk
  - Wing feature keeps beads in position during mount