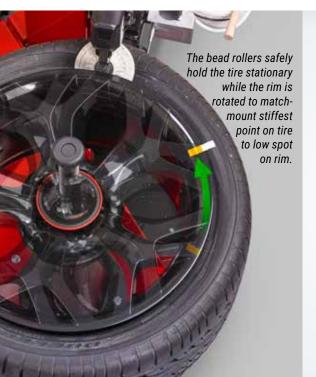

## Match-mounting and bead massage

Hunter's center-clamp tire changers used with Road Force® wheel balancers eliminate vibration problems, reduce comebacks, and increase customer satisfaction.

TCX70PRO-21UBLK