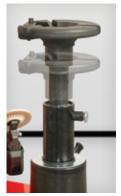

#### Two-position platen

- Handles wide range of wheels
- ✓ Damage-free clamping
- Better accommodates wide and reverse wheels