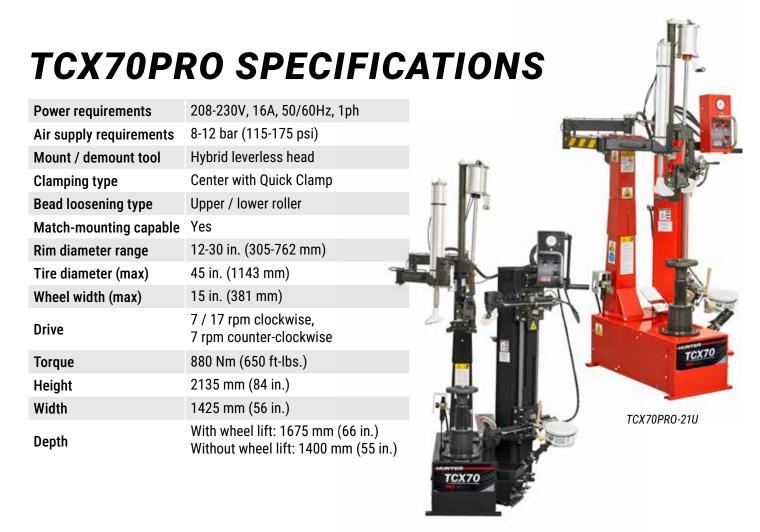

**G EASY-TO-USE CONTROLS** – Simple, three joystick control including a quick indent control and automatic un-indent. Inflation, rotation and column swing operations are controlled by foot pedals.

- H POWERFUL MOTOR AND DRIVE Two-speed drive (7 or 17 rpm clockwise) and high-powered electric motor delivers over 880 Nm (650 ft-lbs.) of torque.
- WHEEL LIFT (popular optional add-on) –
  Provides a convenient ramp design to easily and safely lift large assemblies.