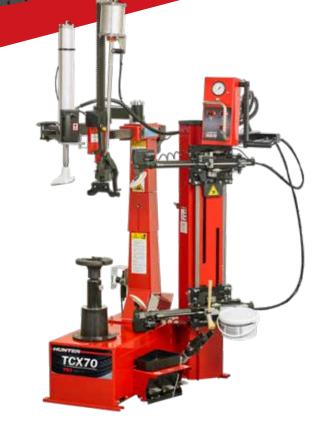

Powerful and Operator-Friendly

Center clamp wheel safety meets swing arm speed

Technician-friendly controls

12-30 inch rim diameters

Secure wheels with no damage

Dual bead roller system

# **EQUIPPED AND EASY-TO-USE**

The TCX70Pro tire changer comes equipped to handle virtually all common tire and wheel combinations.

- A NEW! HYBRID LEVERLESS TOOL HEAD Lifts bead without use of levers and reduces wheel and tire damage risk.
- B NEW! TWO-POSITION PLATEN Handles wide range of wheels, features damage-free clamping, and better accommodates wide and reverse wheels.
- **C DIAMETER CONTROL** Operate all diameter functions from a single point and retains diameter until reset.
- **D BEAD PRESS ARM** Helps mount difficult tires and holds sidewalls into drop-center position.

- **E QUICK CLAMP** Damage-free design safely secures wheel through hub and speeds clamping process.
- **F MOUNT/DEMOUNT ROLLERS** Gently rolls bead from rim without rim contact and makes matchmounting capable.

**G EASY-TO-USE CONTROLS** – Simple, three joystick control including a quick indent control and automatic un-indent. Inflation, rotation and column swing operations are controlled by foot pedals.

- H POWERFUL MOTOR AND DRIVE Two-speed drive (7 or 17 rpm clockwise) and high-powered electric motor delivers over 880 Nm (650 ft-lbs.) of torque.
- WHEEL LIFT (popular optional add-on) –
  Provides a convenient ramp design to easily and safely lift large assemblies.