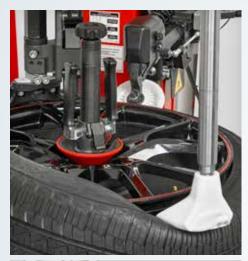

# **EQUIPPED AND EASY-TO-USE**

The TCX70Pro tire changer comes equipped to handle virtually all common tire and wheel combinations.

- A NEW! HYBRID LEVERLESS TOOL HEAD Lifts bead without use of levers and reduces wheel and tire damage risk.
- B NEW! TWO-POSITION PLATEN Handles wide range of wheels, features damage-free clamping, and better accommodates wide and reverse wheels.
- **C DIAMETER CONTROL** Operate all diameter functions from a single point and retains diameter until reset.
- **D BEAD PRESS ARM** Helps mount difficult tires and holds sidewalls into drop-center position.

- **E QUICK CLAMP** Damage-free design safely secures wheel through hub and speeds clamping process.
- **F MOUNT/DEMOUNT ROLLERS** Gently rolls bead from rim without rim contact and makes matchmounting capable.