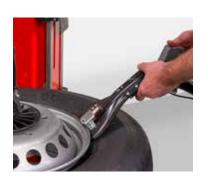

## **Technician-friendly controls**

- ✓ Easy-to-operate, intuitive controls
- Three joysticks and three foot pedals control virtually all tire changing operations

Inflation, rotation and column swing operations are controlled by foot pedals.