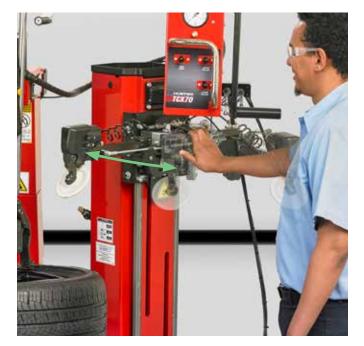

indent

One fluid motion controls demounting activities.

Once bead-loosening roller is set under rim flange, push the joystick to the side to indent.





# Diameter control

Adjust rollers to the correct diameter from a single lever.









## **NEW!** Hybrid leverless tool head

- Extended travel improves demount range and performance
- ✓ Unique tilting lip
  - Xeeps bead in position during demount
  - Rounded profile reduces tire damage risk
- Ergonomic controls reduce operator fatigue

- ✓ Polymer winged head
  - Doesn't require protective inserts
  - Reduces wheel damage risk
  - Wing feature keeps beads in position during mount



## Swivel tool arms



#### Tool head

- Swivels out of the way when raised
- ✓ Resets to same rim automatically
- ✓ Save space over tilt-back designs



#### **Upper roller**

- ✓ Moves away to save time on standard wheel service
- ✓ Provides clearance on tall reverse assemblies

#### Power and control at your fingertips

# ASSIST TOOLS MAKE THE DIFFERENCE

#### NEW!

#### Two-position platen

- Handles wide range of wheels
- ✓ Damage-free clamping
- Better accommodates wide and reverse wheels



#### **Quick Clamp**

- ✓ Safely secures wheel through hub
- Speeds clamping process
- ✓ Damage-free design





## **Bead press arm**

Assists mounting and demounting difficult or heavy tires. Bead press is easily controlled at the push of a button.







## **Optional accessories**



Blast inflator RP11-8-11100416

Directs large blast of compressed air exactly where needed to seat the bead.



#### Clamp adaptor -RP11-8-11100417

Adds clampi