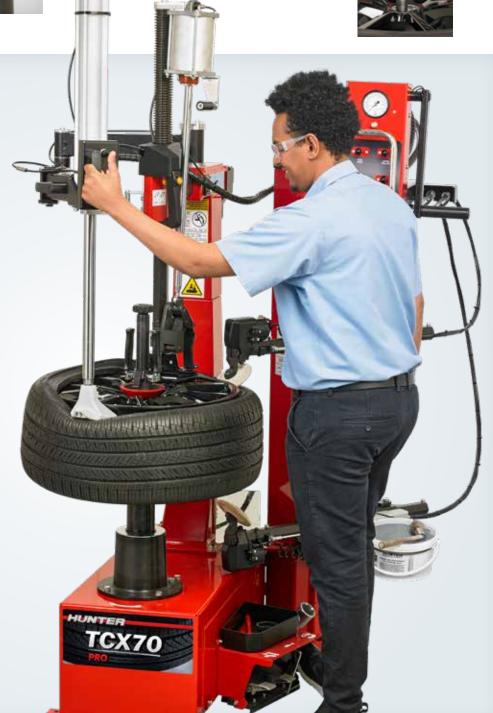

Powerful and Operator-Friendly

Center clamp wheel safety meets swing arm speed

Technician-friendly controls

12-30 inch rim diameters

Secure wheels with no damage

Dual bead roller system

# **EQUIPPED AND EASY-TO-USE**

The TCX70Pro tire changer comes equipped to handle virtually all common tire and wheel combinations.

- A NEW! HYBRID LEVERLESS TOOL HEAD Lifts bead without use of levers and reduces wheel and tire damage risk.
- B NEW! TWO-POSITION PLATEN Handles wide range of wheels, features damage-free clamping, and better accommodates wide and reverse wheels.
- **C DIAMETER CONTROL** Operate all diameter functions from a single point and retains diameter until reset.
- **D BEAD PRESS ARM** Helps mount difficult tires and holds sidewalls into drop-center position.

## **ENHANCED FEATURES**