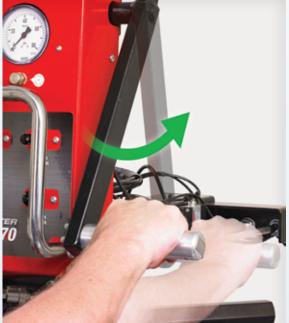

## Swivel tool arms

#### Tool head

- Swivels out of the way when raised
- ✓ Resets to same rim automatically
- ✓ Save space over tilt-back designs