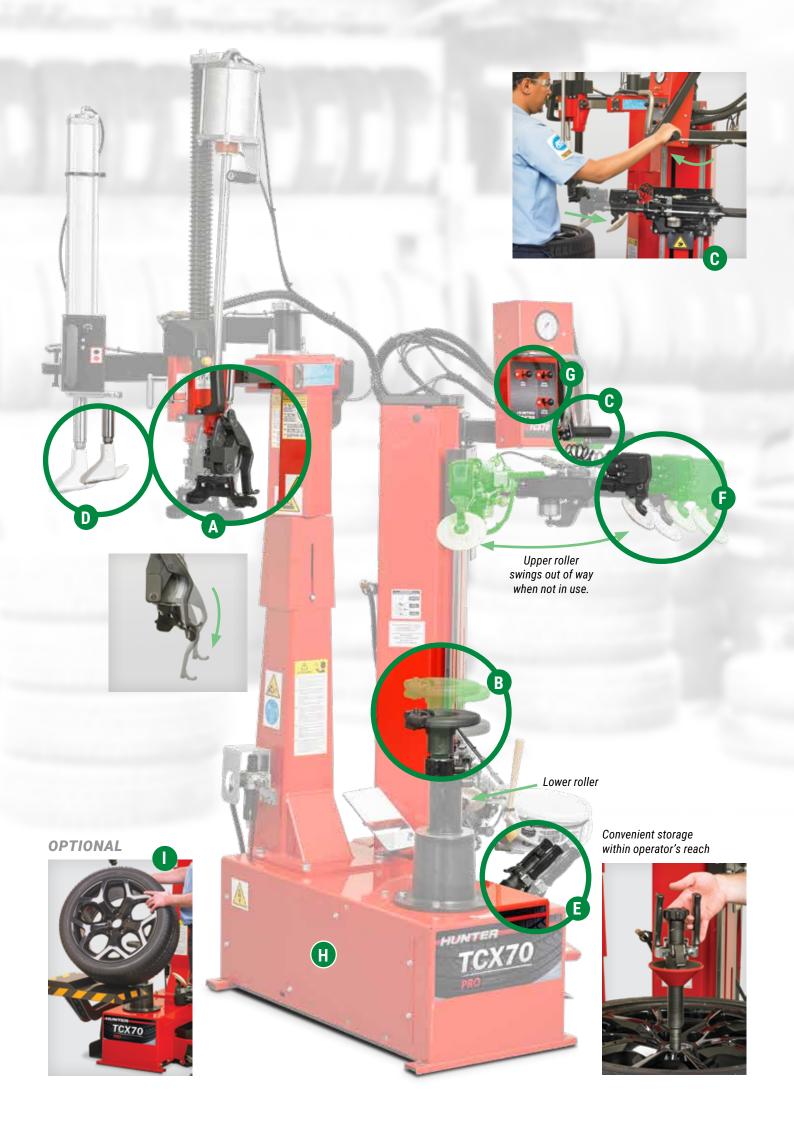

# **EQUIPPED AND EASY-TO-USE**

The TCX70Pro tire changer comes equipped to handle virtually all common tire and wheel combinations.

- A NEW! HYBRID LEVERLESS TOOL HEAD Lifts bead without use of levers and reduces wheel and tire damage risk.
- B NEW! TWO-POSITION PLATEN Handles wide range of wheels, features damage-free clamping, and better accommodates wide and reverse wheels.
- **C DIAMETER CONTROL** Operate all diameter functions from a single point and retains diameter until reset.
- **D BEAD PRESS ARM** Helps mount difficult tires and holds sidewalls into drop-center position.

- **E QUICK CLAMP** Damage-free design safely secures wheel through hub and speeds clamping process.
- **F MOUNT/DEMOUNT ROLLERS** Gently rolls bead from rim without rim contact and makes matchmounting capable.

**G EASY-TO-USE CONTROLS** – Simple, three joystick control including a quick indent control and automatic un-indent. Inflation, rotation and column swing operations are controlled by foot pedals.

- H POWERFUL MOTOR AND DRIVE Two-speed drive (7 or 17 rpm clockwise) and high-powered electric motor delivers over 880 Nm (650 ft-lbs.) of torque.
- WHEEL LIFT (popular optional add-on) –
  Provides a convenient ramp design to easily and safely lift large assemblies.

# Diameter control

Adjust rollers to the correct diameter from a single lever.

#### **Upper roller**

- ✓ Moves away to save time on standard wheel service
- ✓ Provides clearance on tall reverse assemblies