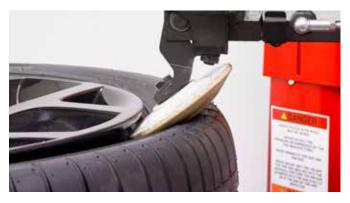

## **NEW!** Hybrid leverless tool head

- Extended travel improves demount range and performance
- ✓ Unique tilting lip
  - Xeeps bead in position during demount
  - Rounded profile reduces tire damage risk
- Ergonomic controls reduce operator fatigue

- ✓ Polymer winged head
  - Doesn't require protective inserts
  - Reduces wheel damage risk
  - Wing feature keeps beads in position during mount