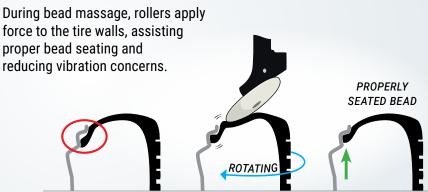

## Match-mounting and bead massage

Hunter's center-clamp tire changers used with Road Force® wheel balancers eliminate vibration problems, reduce comebacks, and increase customer satisfaction.

TCX70PRO-21UBLK