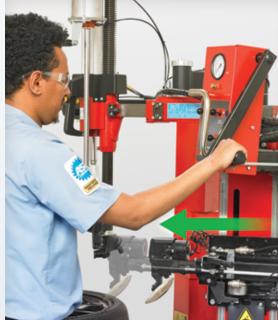

## **Technician-friendly controls**

- ✓ Easy-to-operate, intuitive controls
- Three joysticks and three foot pedals control virtually all tire changing operations

Inflation, rotation and column swing operations are controlled by foot pedals.

**G EASY-TO-USE CONTROLS** – Simple, three joystick control including a quick indent control and automatic un-indent. Inflation, rotation and column swing operations are controlled by foot pedals.

- H POWERFUL MOTOR AND DRIVE Two-speed drive (7 or 17 rpm clockwise) and high-powered electric motor delivers over 880 Nm (650 ft-lbs.) of torque.
- WHEEL LIFT (popular optional add-on) –
  Provides a convenient ramp design to easily and safely lift large assemblies.