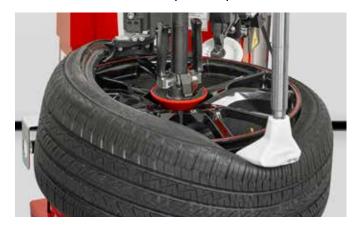

# Diameter control

Adjust rollers to the correct diameter from a single lever.

## **NEW!** Hybrid leverless tool head

- Extended travel improves demount range and performance
- ✓ Unique tilting lip
  - Xeeps bead in position during demount
  - Rounded profile reduces tire damage risk
- Ergonomic controls reduce operator fatigue

- ✓ Polymer winged head
  - Doesn't require protective inserts
  - Reduces wheel damage risk
  - Wing feature keeps beads in position during mount