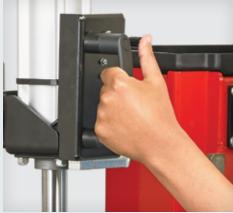

## **Technician-friendly controls**

- ✓ Easy-to-operate, intuitive controls
- Three joysticks and three foot pedals control virtually all tire changing operations

Inflation, rotation and column swing operations are controlled by foot pedals.

**G EASY-TO-USE CONTROLS** – Simple, three joystick control including a quick indent control and automatic un-indent. Inflation, rotation and column swing operations are controlled by foot pedals.

- H POWERFUL MOTOR AND DRIVE Two-speed drive (7 or 17 rpm clockwise) and high-powered electric motor delivers over 880 Nm (650 ft-lbs.) of torque.
- WHEEL LIFT (popular optional add-on) –
  Provides a convenient ramp design to easily and safely lift large assemblies.