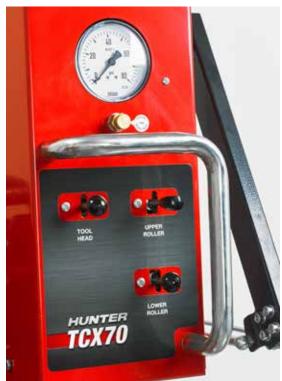

## **Technician-friendly controls**

- ✓ Easy-to-operate, intuitive controls
- Three joysticks and three foot pedals control virtually all tire changing operations

Inflation, rotation and column swing operations are controlled by foot pedals.

**G EASY-TO-USE CONTROLS** – Simple, three joystick control including a quick indent control and automatic un-indent. Inflation, rotation and column swing operations are controlled by foot pedals.

- H POWERFUL MOTOR AND DRIVE Two-speed drive (7 or 17 rpm clockwise) and high-powered electric motor delivers over 880 Nm (650 ft-lbs.) of torque.
- WHEEL LIFT (popular optional add-on) –
  Provides a convenient ramp design to easily and safely lift large assemblies.