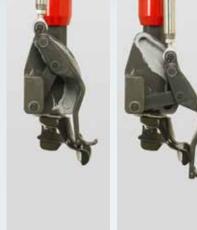

#### Two-position platen

- Handles wide range of wheels
- ✓ Damage-free clamping
- Better accommodates wide and reverse wheels