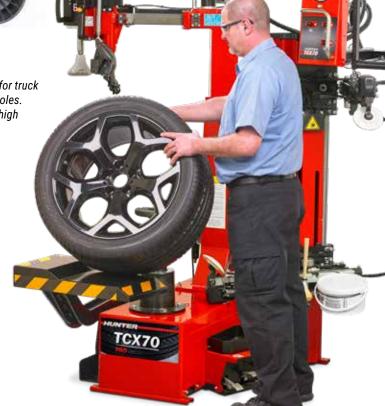

Powerful and Operator-Friendly

Center clamp wheel safety meets swing arm speed

Technician-friendly controls

12-30 inch rim diameters

Secure wheels with no damage

Dual bead roller system

# **EQUIPPED AND EASY-TO-USE**

The TCX70Pro tire changer comes equipped to handle virtually all common tire and wheel combinations.

- A NEW! HYBRID LEVERLESS TOOL HEAD Lifts bead without use of levers and reduces wheel and tire damage risk.
- B NEW! TWO-POSITION PLATEN Handles wide range of wheels, features damage-free clamping, and better accommodates wide and reverse wheels.
- **C DIAMETER CONTROL** Operate all diameter functions from a single point and retains diameter until reset.
- **D BEAD PRESS ARM** Helps mount difficult tires and holds sidewalls into drop-center position.

**G EASY-TO-USE CONTROLS** – Simple, three joystick control including a quick indent control and automatic un-indent. Inflation, rotation and column swing operations are controlled by foot pedals.

- H POWERFUL MOTOR AND DRIVE Two-speed drive (7 or 17 rpm clockwise) and high-powered electric motor delivers over 880 Nm (650 ft-lbs.) of torque.
- WHEEL LIFT (popular optional add-on) –
  Provides a convenient ramp design to easily and safely lift large assemblies.