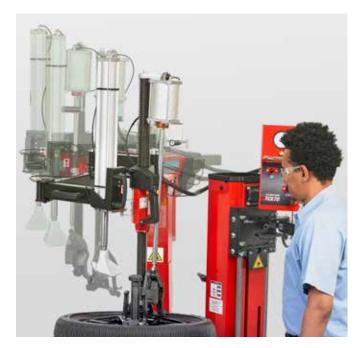

# **EQUIPPED AND EASY-TO-USE**

The TCX70Pro tire changer comes equipped to handle virtually all common tire and wheel combinations.

- A NEW! HYBRID LEVERLESS TOOL HEAD Lifts bead without use of levers and reduces wheel and tire damage risk.
- B NEW! TWO-POSITION PLATEN Handles wide range of wheels, features damage-free clamping, and better accommodates wide and reverse wheels.
- **C DIAMETER CONTROL** Operate all diameter functions from a single point and retains diameter until reset.
- **D BEAD PRESS ARM** Helps mount difficult tires and holds sidewalls into drop-center position.

- **E QUICK CLAMP** Damage-free design safely secures wheel through hub and speeds clamping process.
- **F MOUNT/DEMOUNT ROLLERS** Gently rolls bead from rim without rim contact and makes matchmounting capable.

**G EASY-TO-USE CONTROLS** – Simple, three joystick control including a quick indent control and automatic un-indent. Inflation, rotation and column swing operations are controlled by foot pedals.

- H POWERFUL MOTOR AND DRIVE Two-speed drive (7 or 17 rpm clockwise) and high-powered electric motor delivers over 880 Nm (650 ft-lbs.) of torque.
- WHEEL LIFT (popular optional add-on) –
  Provides a convenient ramp design to easily and safely lift large assemblies.