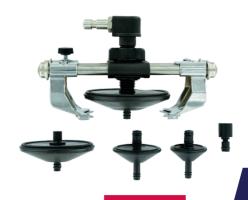

## **UNIVERSAL BRAKE BLEEDER CAP ADAPTER**

#### NEW

- The universal solution to connect to the master cylinder reservoir for pressure bleeding with (for example) our HU11030 or HU11006
- Compact design with 90° quick coupler, will work even when the reservoir is hard to reach
- Clamps on the threaded or ¼ thread part of the reservoir (no chain under the reservoir)
- · Adjustable height and width
- · 4 interchangeable rubber cones to fit all sizes of reservoirs