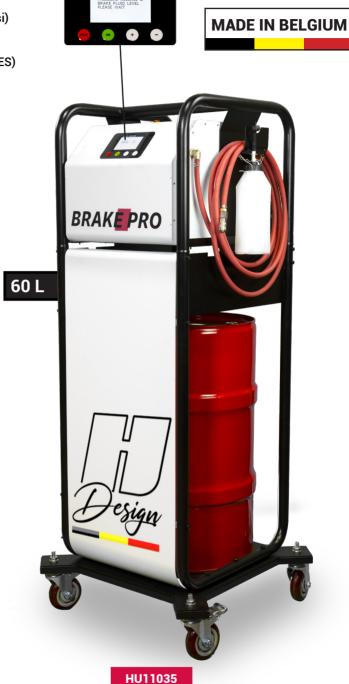

#### NEW

- Digital pulse pressure adjustment from 0.5 to 4.5 bar (7.25 to 65 psi)
- Automatic levelling of the master cylinder reservoir at the end of bleeding
- LCD colour display with 6 selectable languages (EN, FR, DE, IT, NL, ES)
- · Automatic shut-off if :
  - -wrong pressure is detected,
  - -There is a leak in the braking system
  - -The new DOT drum or can is empty
- Flush mode allowing the use of another fluid (DOT)
- · Heavy duty design for intensive use
- · Powered by the vehicle's 12V battery.
- Optional: power supply via auxiliary 12V battery or 110-230V AC to 12V DC transformer (HU11038).
- · Cable and hose length: 5 m
- Supplied with European master cylinder cap, waste fluid collection bottle and rubber cone for drum and canister

#### Configurations:

HU11030: Portable version up to 20 L HU11035: On trolley version up to 60 L

Also available:

HU11036: Trolley only

(to upgrade the portable version to on trolley version)

HU11030