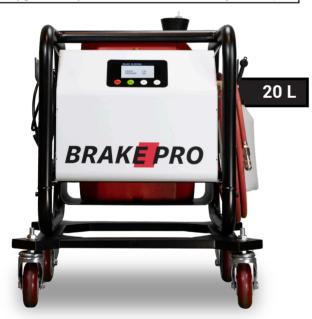

#### NEW

- Digital pulse pressure adjustment from 0.5 to 4.5 bar (7.25 to 65 psi)
- Automatic levelling of the master cylinder reservoir at the end of bleeding
- LCD colour display with 6 selectable languages (EN, FR, DE, IT, NL, ES)
- · Automatic shut-off if :
  - -wrong pressure is detected,
  - -There is a leak in the braking system
  - -The new DOT drum or can is empty
- Flush mode allowing the use of another fluid (DOT)
- · Heavy duty design for intensive use
- · Powered by the vehicle's 12V battery.
- Optional: power supply via auxiliary 12V battery or 110-230V AC to 12V DC transformer (HU11038).
- · Cable and hose length: 5 m
- Supplied with European master cylinder cap, waste fluid collection bottle and rubber cone for drum and canister

#### Configurations:

HU11030: Portable version up to 20 L HU11035: On trolley version up to 60 L

Also available:

HU11036: Trolley only

(to upgrade the portable version to on trolley version)

HU11030