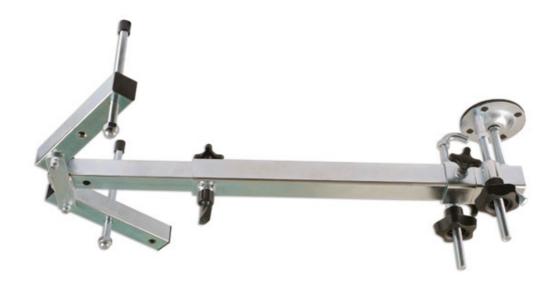

## **Engine/Gearbox Support**

Designed for transverse-engined vehicles, the frame will support the engine and/or gearbox when carrying out repair operations like clutch or gearbox removal, DMF change, removing and replacing engine and gearbox mounts, for cam belt replacement, etc.

## **Additional Information**

- With car on ramp, engine/gearbox position and height can be adjusted from underneath.
- Once support frame is secured in position, vehicle ramp can be moved up and down.
- Length of frame, position of thrust pins, mounting support hooks and main support pad is fully adjustable to suit many applications.
- Frame length: 600mm 930mm (fully extended). Maximum width of thrust pins: 300mm (position 1), 500mm (position 2). Maximum load 400kg.