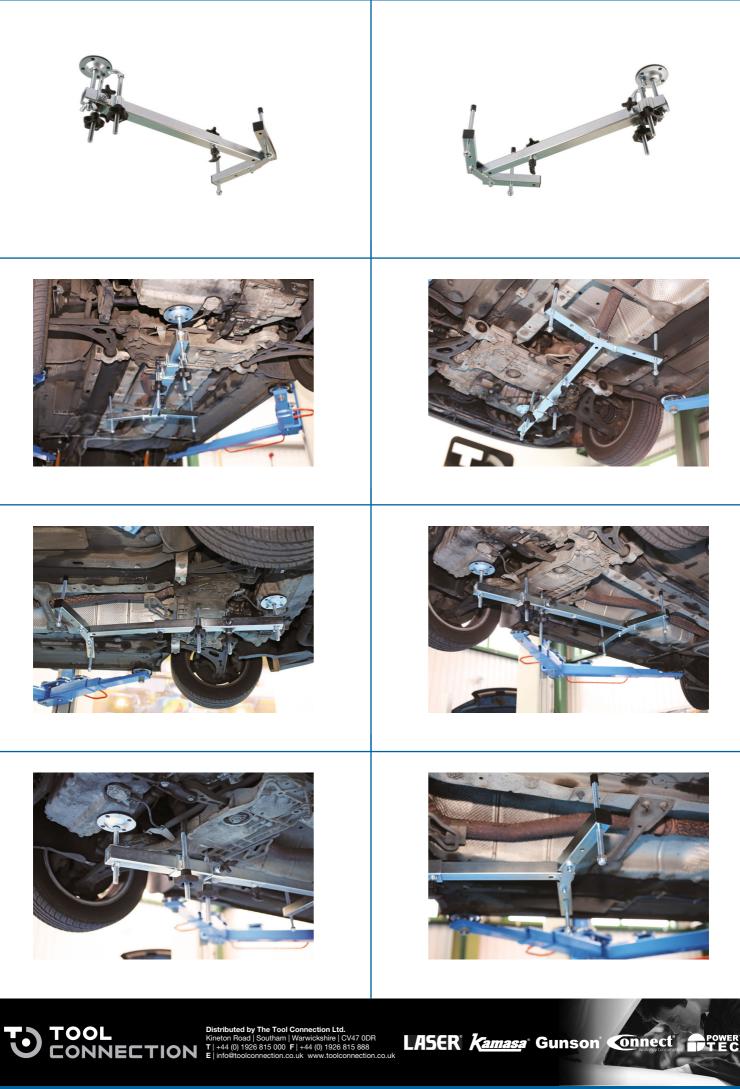

## **Engine/Gearbox Support**

Designed for transverse-engined vehicles, the frame will support the engine and/or gearbox when carrying out repair operations like clutch or gearbox removal, DMF change, removing and replacing engine and gearbox mounts, for cam belt replacement, etc.

## **Additional Information**

- With car on ramp, engine/gearbox position and height can be adjusted from underneath.
- Once support frame is secured in position, vehicle ramp can be moved up and down.
- Length of frame, position of thrust pins, mounting support hooks and main support pad is fully adjustable to suit many applications.
- Frame length: 600mm 930mm (fully extended). Maximum width of thrust pins: 300mm (position 1), 500mm (position 2). Maximum load 400kg.