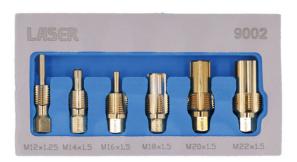

## **Exhaust Sensor Thread Chaser Set 6pc**

A set of 6 short series thread chasers to restore exhaust sensor port threads including; exhaust gas temperature (EGT), NOx (Nitrogen Oxide), oxygen (O2) and particulate sensors prior to fitting the new sensor. Manufactured from chrome molybdenum with a Titanium-Nitride coating for hardness, rust resistance and longevity. Supplied in an EVA foam tray, designed to fit roll cab drawers, keeping the sockets clean, tidy and ready for use.

## **Additional Information**

- Applications include: Exhaust gas temperature (EGT), NOx (Nitrogen Oxide), oxygen (O2) & particulate sensors.
- Sizes: M12 x 1.25, M14 x 1.5, M22 x 1.5, M16 x 1.5, M18 x 1.5, M20 x 1.5 & M22 x 1.5.
- Manufactured from TiN (Titanium Nitride) coated chrome molybdenum. Presented in a EVA foam organiser tray (37 x 99 x 186mm).
- · Use with axle grease for clean threads and to catch any removed metal in the flutes.
- Also available individually, please see Part Nos. 9003 (M12 x 1.25), 9004 (M14 x 1.5), 9005 (M16 x 1.5), 9006 (M18 x 1.5), 9007 (M20 x 1.5), 9008 (M22 x 1.5).