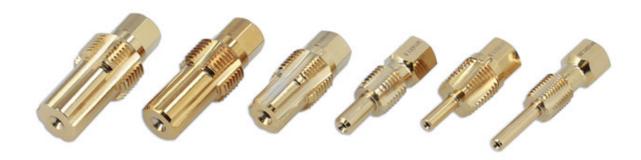

## **Exhaust Sensor Thread Chaser Set 6pc**

A set of 6 short series thread chasers to restore exhaust sensor port threads including; exhaust gas temperature (EGT), NOx (Nitrogen Oxide), oxygen (O2) and particulate sensors prior to fitting the new sensor. Manufactured from chrome molybdenum with a Titanium-Nitride coating for hardness, rust resistance and longevity. Supplied in an EVA foam tray, designed to fit roll cab drawers, keeping the sockets clean, tidy and ready for use.

## **Additional Information**

- Applications include: Exhaust gas temperature (EGT), NOx (Nitrogen Oxide), oxygen (O2) & particulate sensors.
- Sizes: M12 x 1.25, M14 x 1.5, M22 x 1.5, M16 x 1.5, M18 x 1.5, M20 x 1.5 & M22 x 1.5.
- Manufactured from TiN (Titanium Nitride) coated chrome molybdenum. Presented in a EVA foam organiser tray (37 x 99 x 186mm).
- · Use with axle grease for clean threads and to catch any removed metal in the flutes.
- Also available individually, please see Part Nos. 9003 (M12 x 1.25), 9004 (M14 x 1.5), 9005 (M16 x 1.5), 9006 (M18 x 1.5), 9007 (M20 x 1.5), 9008 (M22 x 1.5).