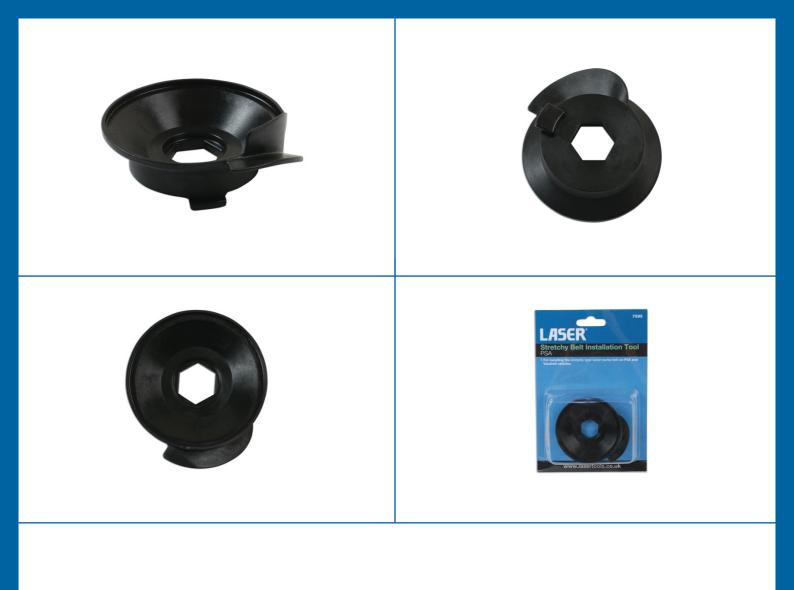

## **Stretchy Belt Installation Tool - for PSA**

For installing the stretchy type water pump belt on PSA and Vauxhall vehicles. Fit the tool to the water pump pulley and turn the engine by the crankshaft pulley bolt in the direction of rotation until the stretch belt is fully guided onto the water pump pulley.