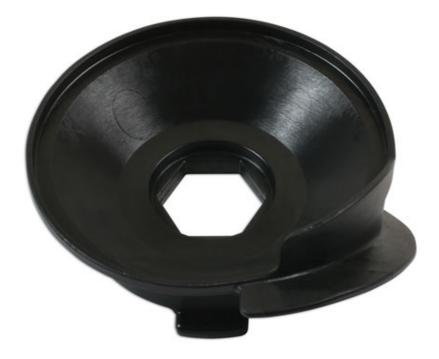

## **Stretchy Belt Installation Tool - for PSA**

For installing the stretchy type water pump belt on PSA and Vauxhall vehicles. Fit the tool to the water pump pulley and turn the engine by the crankshaft pulley bolt in the direction of rotation until the stretch belt is fully guided onto the water pump pulley.