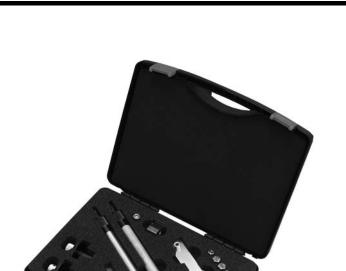

## Scope of delivery

| Pos. | Part No.       | Description                        | Qty. |
|------|----------------|------------------------------------|------|
|      | KL-1682-10 KB  | Locking Tool Set                   | 1    |
|      | consists of:   |                                    |      |
| 1    | KL-1682-101 A  | TDC adjusting tool (2 pcs.)        | 1    |
| 2    | KL-1682-102 A  | Locking tool for camshaft (2 pcs.) | 1    |
| 3    | KL-1682-104 A  | Locking tool for crankshaft        | 1    |
| 4    | KL-1682-103 A  | Tensioner wrench                   | 1    |
| 5    | KL-1682-105 A  | Locking tool for camshaft          | 1    |
|      | KL-1682-1090 B | Plastic storage case               | 1    |