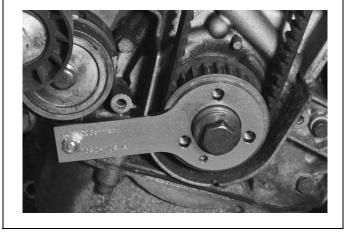

## Scope of delivery

| Pos. | Part No.       | Description                        | Qty. |
|------|----------------|------------------------------------|------|
|      | KL-1682-10 KB  | Locking Tool Set                   | 1    |
|      | consists of:   |                                    |      |
| 1    | KL-1682-101 A  | TDC adjusting tool (2 pcs.)        | 1    |
| 2    | KL-1682-102 A  | Locking tool for camshaft (2 pcs.) | 1    |
| 3    | KL-1682-104 A  | Locking tool for crankshaft        | 1    |
| 4    | KL-1682-103 A  | Tensioner wrench                   | 1    |
| 5    | KL-1682-105 A  | Locking tool for camshaft          | 1    |
|      | KL-1682-1090 B | Plastic storage case               | 1    |