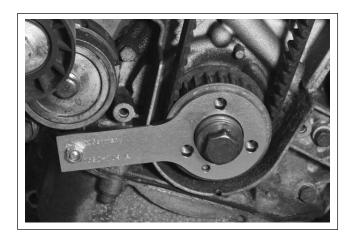

## **Field of Application**

This tool set is designed to determine the TDC position on cylinder 1, to lock and/or position engine shafts such as camshafts and crankshaft as well as to adjust the timing belt tensioner. It is required when replacing a timing belt or during an engine repair.