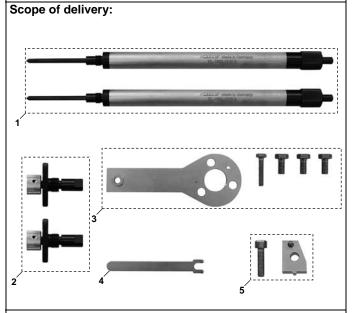

## Scope of delivery

| Pos. | Part No.       | Description                        | Qty. |
|------|----------------|------------------------------------|------|
|      | KL-1682-10 KB  | Locking Tool Set                   | 1    |
|      | consists of:   |                                    |      |
| 1    | KL-1682-101 A  | TDC adjusting tool (2 pcs.)        | 1    |
| 2    | KL-1682-102 A  | Locking tool for camshaft (2 pcs.) | 1    |
| 3    | KL-1682-104 A  | Locking tool for crankshaft        | 1    |
| 4    | KL-1682-103 A  | Tensioner wrench                   | 1    |
| 5    | KL-1682-105 A  | Locking tool for camshaft          | 1    |
|      | KL-1682-1090 B | Plastic storage case               | 1    |