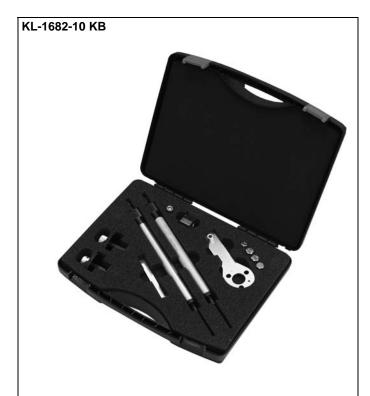

## Scope of delivery

| Pos. | Part No.       | Description                        | Qty. |
|------|----------------|------------------------------------|------|
|      | KL-1682-10 KB  | Locking Tool Set                   | 1    |
|      | consists of:   |                                    |      |
| 1    | KL-1682-101 A  | TDC adjusting tool (2 pcs.)        | 1    |
| 2    | KL-1682-102 A  | Locking tool for camshaft (2 pcs.) | 1    |
| 3    | KL-1682-104 A  | Locking tool for crankshaft        | 1    |
| 4    | KL-1682-103 A  | Tensioner wrench                   | 1    |
| 5    | KL-1682-105 A  | Locking tool for camshaft          | 1    |
|      | KL-1682-1090 B | Plastic storage case               | 1    |