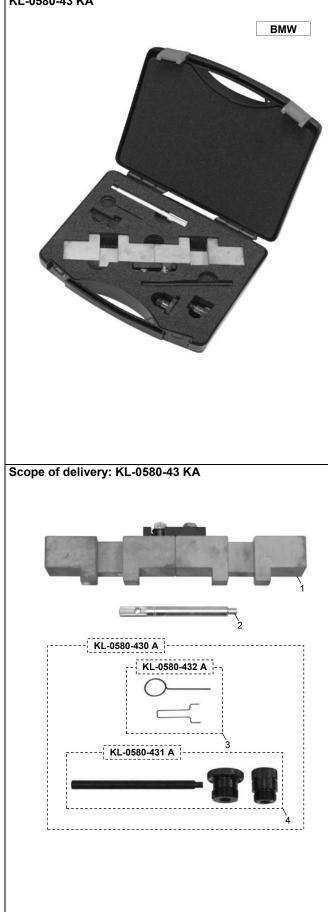

#### Scope of delivery

| Pos. | Part no.      | Description                                                     | Qty. |
|------|---------------|-----------------------------------------------------------------|------|
|      | KL-0580-43 KA | Locking Tool Set                                                | 1    |
|      | Consists of:  |                                                                 |      |
| 1    | KL-0580-4     | Locking tool BMW M42 / M50<br>⇒ to lock camshafts               | 1    |
| 2    | KL-0580-10    | Locking pin Ø11.8 mm / Ø8 mm<br>⇒ to lock crankshaft (Flywheel) | 1    |
|      | KL-0580-430 A | Timing chain Tool Set                                           | 1    |
|      | KL-0580-4390  | Plastic storage case                                            | 1    |
|      | İ             | •                                                               |      |
| Pos. | Part no.      | Description                                                     | Qty. |
|      | KL-0580-430 A | Timing chain Tool Set                                           | 1    |
|      | Consists of:  |                                                                 |      |
| 3    | KL-0580-432 A | Retaining pins for chain tensioner                              | 1    |
| 4    | KL-0580-431 A | Pretension Tool for timing chain                                | 1    |