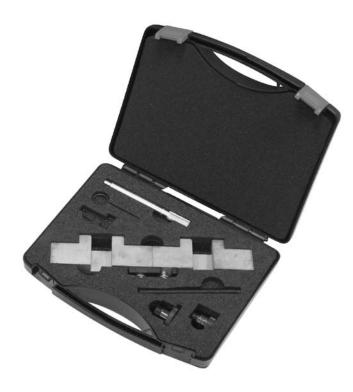

#### KL-0580-43 KA Locking Tool Set

Suitable for BMW 4- and 6-cylinder TwinCam engines M42, M44, M50 and M52 with VANOS-System.

#### Scope of delivery

| Pos. | Part no.      | Description                                                     | Qty. |
|------|---------------|-----------------------------------------------------------------|------|
|      | KL-0580-43 KA | Locking Tool Set                                                | 1    |
|      | Consists of:  |                                                                 |      |
| 1    | KL-0580-4     | Locking tool BMW M42 / M50<br>⇒ to lock camshafts               | 1    |
| 2    | KL-0580-10    | Locking pin Ø11.8 mm / Ø8 mm<br>⇒ to lock crankshaft (Flywheel) | 1    |
|      | KL-0580-430 A | Timing chain Tool Set                                           | 1    |
|      | KL-0580-4390  | Plastic storage case                                            | 1    |
|      | İ             | •                                                               |      |
| Pos. | Part no.      | Description                                                     | Qty. |
|      | KL-0580-430 A | Timing chain Tool Set                                           | 1    |
|      | Consists of:  |                                                                 |      |
| 3    | KL-0580-432 A | Retaining pins for chain tensioner                              | 1    |
| 4    | KL-0580-431 A | Pretension Tool for timing chain                                | 1    |