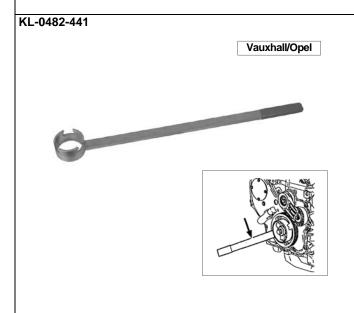

### KL-0482-441 Reaction Wrench

Suitable for Vauxhall/Opel TwinCam petrol engines 2.2 L 16V (Z22SE) on Astra, Signum, Speedster, Vectra and Zafira etc.

#### **Field of Application**

This tool is used to lock the crankshaft belt pulley while loosening and tightening the crankshaft central screw (e.g. during engine repairs).