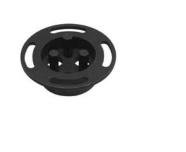

# KL-0482-442 A pumps

Locking Tool for water

Suitable for Vauxhall/Opel TwinCam petrol engines 2.2 L 16V (Z22SE) on Astra, Signum, Speedster, Vectra and Zafira etc.

#### **Field of Application**

To remove and install the water pump it is necessary to lock the water pump belt pulley by means of tool  $KL-0482-442\ A$ .

KL-0482-442 A

Vauxhall/Opel