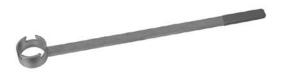

### KL-0482-441 Reaction Wrench

Suitable for Vauxhall/Opel TwinCam petrol engines 2.2 L 16V (Z22SE) on Astra, Signum, Speedster, Vectra and Zafira etc.

#### **Field of Application**

This tool is used to lock the crankshaft belt pulley while loosening and tightening the crankshaft central screw (e.g. during engine repairs).