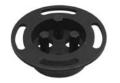

# KL-0482-442 A pumps

Locking Tool for water

Suitable for Vauxhall/Opel TwinCam petrol engines 2.2 L 16V (Z22SE) on Astra, Signum, Speedster, Vectra and Zafira etc.

#### **Field of Application**

To remove and install the water pump it is necessary to lock the water pump belt pulley by means of tool  $KL-0482-442\ A$ .

KL-0482-442 A

Vauxhall/Opel