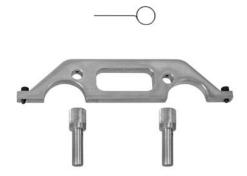

### KL-0482-440 A Locking Tool Set for camshafts

Suitable for Vauxhall/Opel TwinCam petrol engines 2.2 L 16V (Z22SE) on Astra, Signum, Speedster, Vectra and Zafira etc.

#### Field of Application

For locking or positioning camshafts and the timing chain tensioner during engine repairs.

#### **Specification**

| Part No.       | Description                                        | Qty. |
|----------------|----------------------------------------------------|------|
| KL-00482-440 A | Locking Tool Set for camshafts                     | 1    |
| consists of:   |                                                    |      |
| KL-0180-3012   | Locking pin Ø 1.2 mm                               | 1    |
| KL-0482-4401 A | Locking tool for camshafts Vauxhall/Opel 2.2 L 16V | 1    |