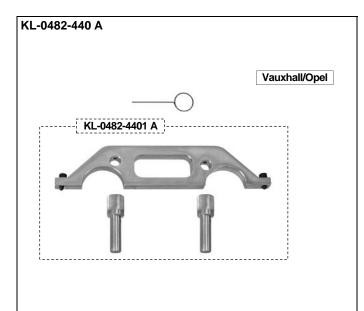

### KL-0482-440 A Locking Tool Set for camshafts

Suitable for Vauxhall/Opel TwinCam petrol engines 2.2 L 16V (Z22SE) on Astra, Signum, Speedster, Vectra and Zafira etc.

#### Field of Application

For locking or positioning camshafts and the timing chain tensioner during engine repairs.

#### **Specification**

| Part No.       | Description                                        | Qty. |
|----------------|----------------------------------------------------|------|
| KL-00482-440 A | Locking Tool Set for camshafts                     | 1    |
| consists of:   |                                                    |      |
| KL-0180-3012   | Locking pin Ø 1.2 mm                               | 1    |
| KL-0482-4401 A | Locking tool for camshafts Vauxhall/Opel 2.2 L 16V | 1    |