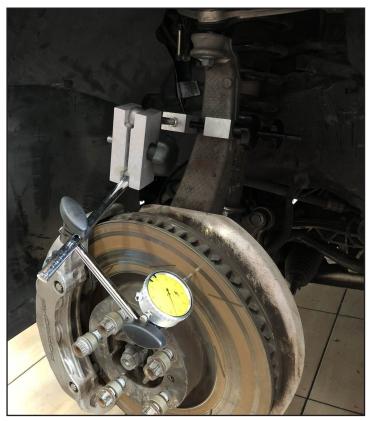

#### Instructions

- 1) Position the aluminium clamp to the steering knob (A) or onto the damper stock, tighten it.
- 2) Position (B) to be away from the disc, tighten. (B)
- 3) Make sure (C) is also away from the disc and the disc can spin, tighten. (C)
- 4) Attach the gauge (D) slightly to the disc and tighten it. Reset it to O. Ready to measure.