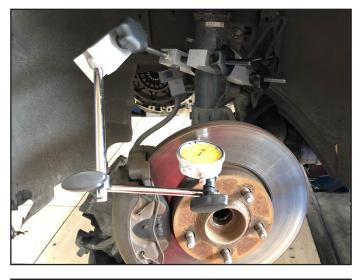

#### Instructions

- 1) Position the aluminium clamp to the steering knob (A) or onto the damper stock, tighten it.
- 2) Position (B) to be away from the disc, tighten. (B)
- 3) Make sure (C) is also away from the disc and the disc can spin, tighten. (C)
- 4) Attach the gauge (D) slightly to the disc and tighten it. Reset it to O. Ready to measure.