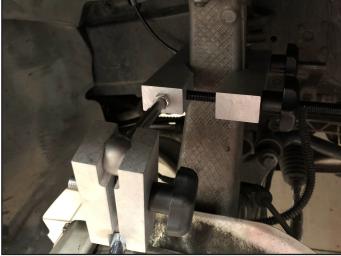

#### Instructions

- 1) Position the aluminium clamp to the steering knob (A) or onto the damper stock, tighten it.
- 2) Position (B) to be away from the disc, tighten. (B)
- 3) Make sure (C) is also away from the disc and the disc can spin, tighten. (C)
- 4) Attach the gauge (D) slightly to the disc and tighten it. Reset it to O. Ready to measure.