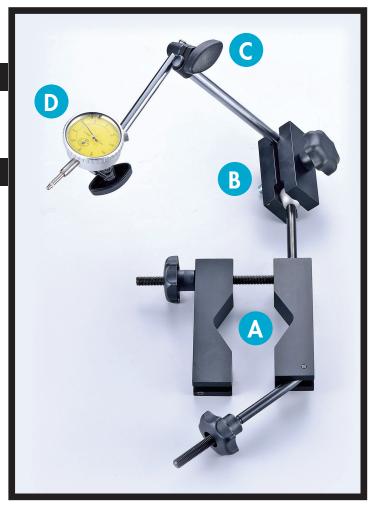

## Hub & Brake Rotor Gauge

Art. Nr: PT5249

### **Specifications**

Measuring range: 0~10mm Graduations: 0,01mm Aluminum clamp range: 20~100mm

#### Instructions

- 1) Position the aluminium clamp to the steering knob (A) or onto the damper stock, tighten it.
- 2) Position (B) to be away from the disc, tighten. (B)
- 3) Make sure (C) is also away from the disc and the disc can spin, tighten. (C)
- 4) Attach the gauge (D) slightly to the disc and tighten it. Reset it to O. Ready to measure.